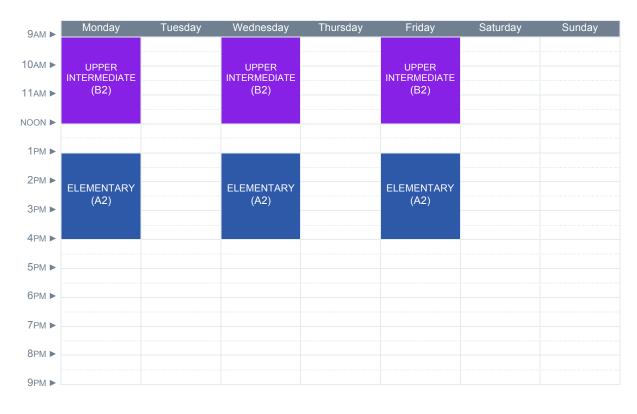

## **Semi-Intensive Programmes**

• Elementary (A2):

• Upper Intermediate (B2):

3 × 3 hours per week (Mondays + Wednesdays + Fridays 1PM > 4PM) 3 × 3 hours per week (Mondays + Wednesdays + Fridays 9AM > NOON)